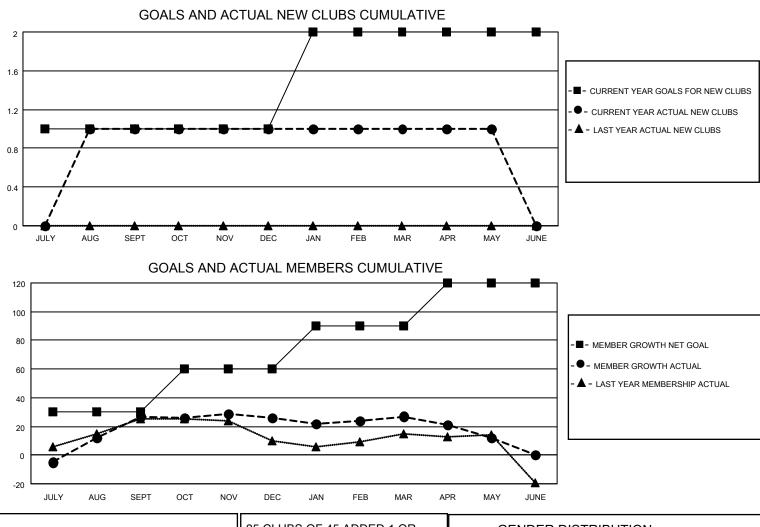

## LOCATION CALIFORNIA

District 4 C6

Results as of: 5/31/2023

| Clubs                 |               |           |               | Members               |                        |                         |                                                    |
|-----------------------|---------------|-----------|---------------|-----------------------|------------------------|-------------------------|----------------------------------------------------|
| RESULTS FOR 2022-2023 |               |           |               | RESULTS FOR 2022-2023 |                        |                         |                                                    |
| QUARTER               | NEW CLUB GOAL | NEW CLUBS | DROPPED CLUBS | QUARTER MEM           | BER GROWTH NET<br>GOAL | MEMBER GROWTH<br>ACTUAL | DROPPED<br>MEMBERS ACTUAL<br>(including transfers) |
| JULY/AUG/SEPT         | 1             | 1         | 0             | JULY/AUG/SEPT         | 30                     | 74                      | 40                                                 |
| OCT/NOV/DEC           | 0             | 0         | 1             | OCT/NOV/DEC           | 30                     | 33                      | 27                                                 |
| JAN/FEB/MAR           | 1             | 0         | 1             | JAN/FEB/MAR           | 30                     | 20                      | 16                                                 |
| APR/MAY/JUNE          | 0             | 0         | 0             | APR/MAY/JUNE          | 30                     | 18                      | 27                                                 |